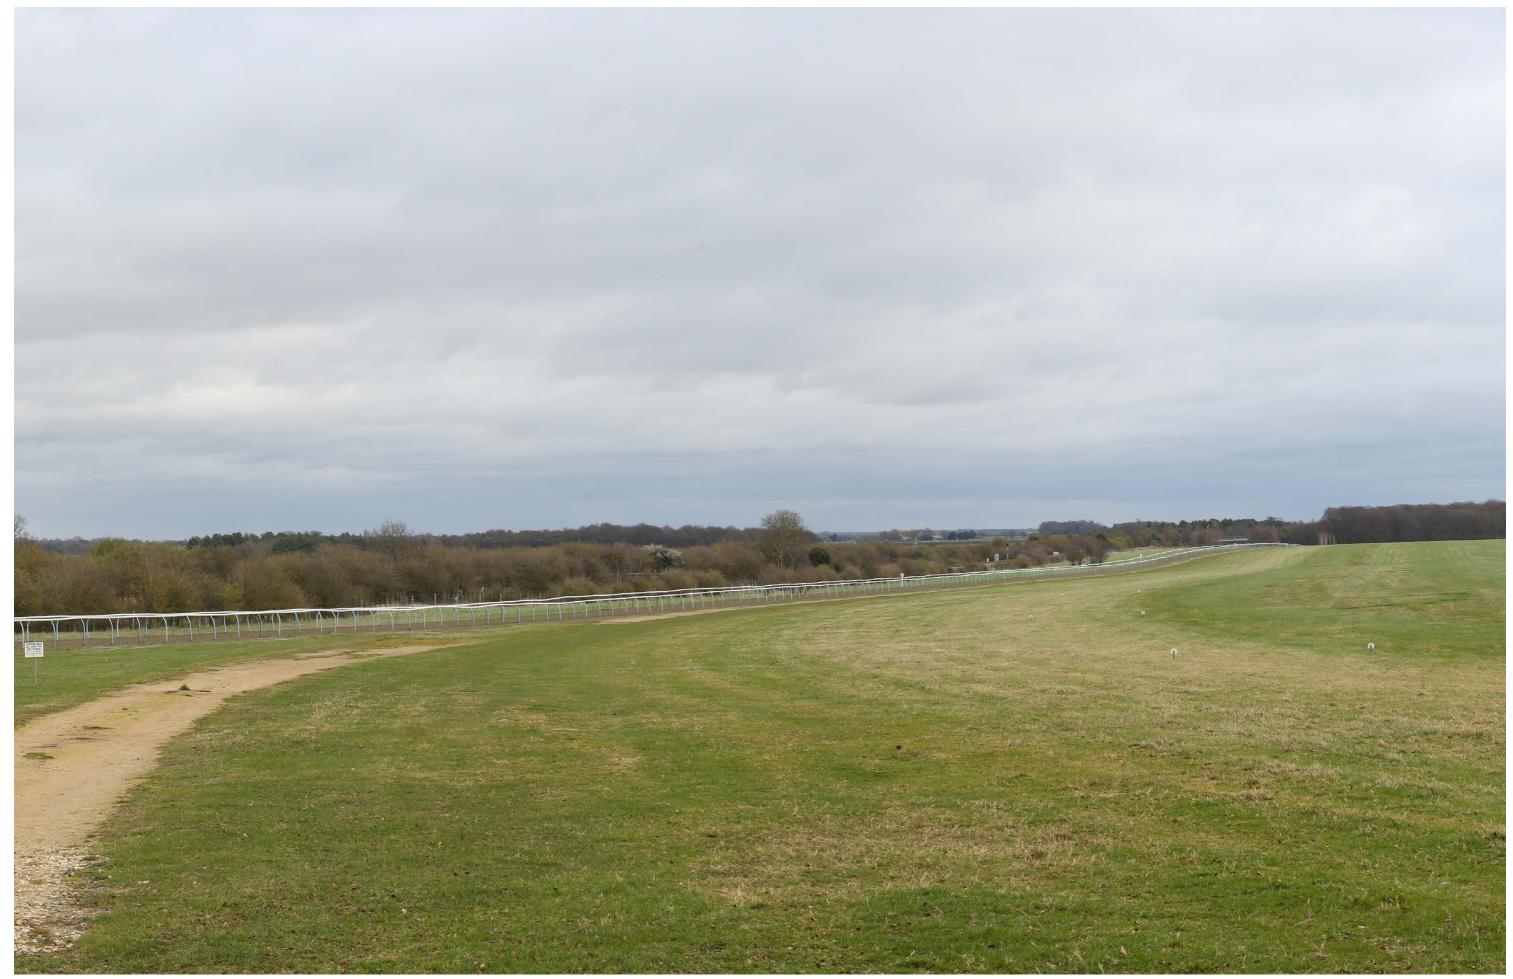

Approximate extent of Sunnica West Site A

Winter View

Purpose of Issue FOR DCO SUBMISSION

SUNNICA LTD

Figure 10.58C VP34A: View south-west from the B1085 FOR CONTEXT ONLY

| Drawn                      | Checked | Approved   | Date       |  |
|----------------------------|---------|------------|------------|--|
| EJ                         | RH      | JR         | 07.05.2021 |  |
| AECOM Internal Project No. |         | Scale @ A3 |            |  |
| 60589004                   |         |            |            |  |

**AECOM** 

60589004\_ES\_LSP\_020

VP34A: View south-west from the B1085

OS Grid Reference: TL674688 567483 Easting: 268850 Northings: Eye Level: 1.6m

Direction of the View: Camera: Lens:

south-west Canon EOS 5D Mark III 50mm

Date: Time:

19/03/2021 15:00

Figure 10.58D VP34A: View south-west from the B1085 Type 1 Visualisation