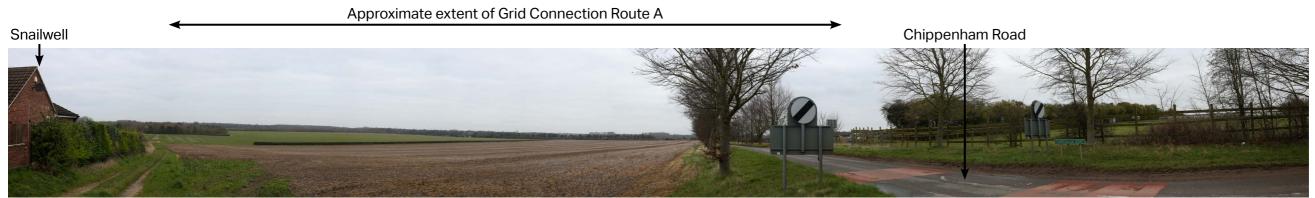

Summer View

VP41: View south-east from PRoW (bridleway) 204/5, south-east of Snailwell

TL647675 OS Grid Reference: 564723 Easting: 267521 Northings: Eye Level: 1.6m

Direction of the View: Camera: Lens:

south-east Canon EOS 5D Mark III 50mm

Date: Time: 16/03/2020 10:13

FOR DCO SUBMISSION

SUNNICA LTD

Figure 10.66A VP41: View south-east from PRoW (bridleway) 204/5 FOR CONTEXT ONLY

|                              | Checked<br>RH |            | Date<br>07.05.2021 |
|------------------------------|---------------|------------|--------------------|
| AECOM Internal P<br>60589004 | roject No.    | Scale @ A3 |                    |