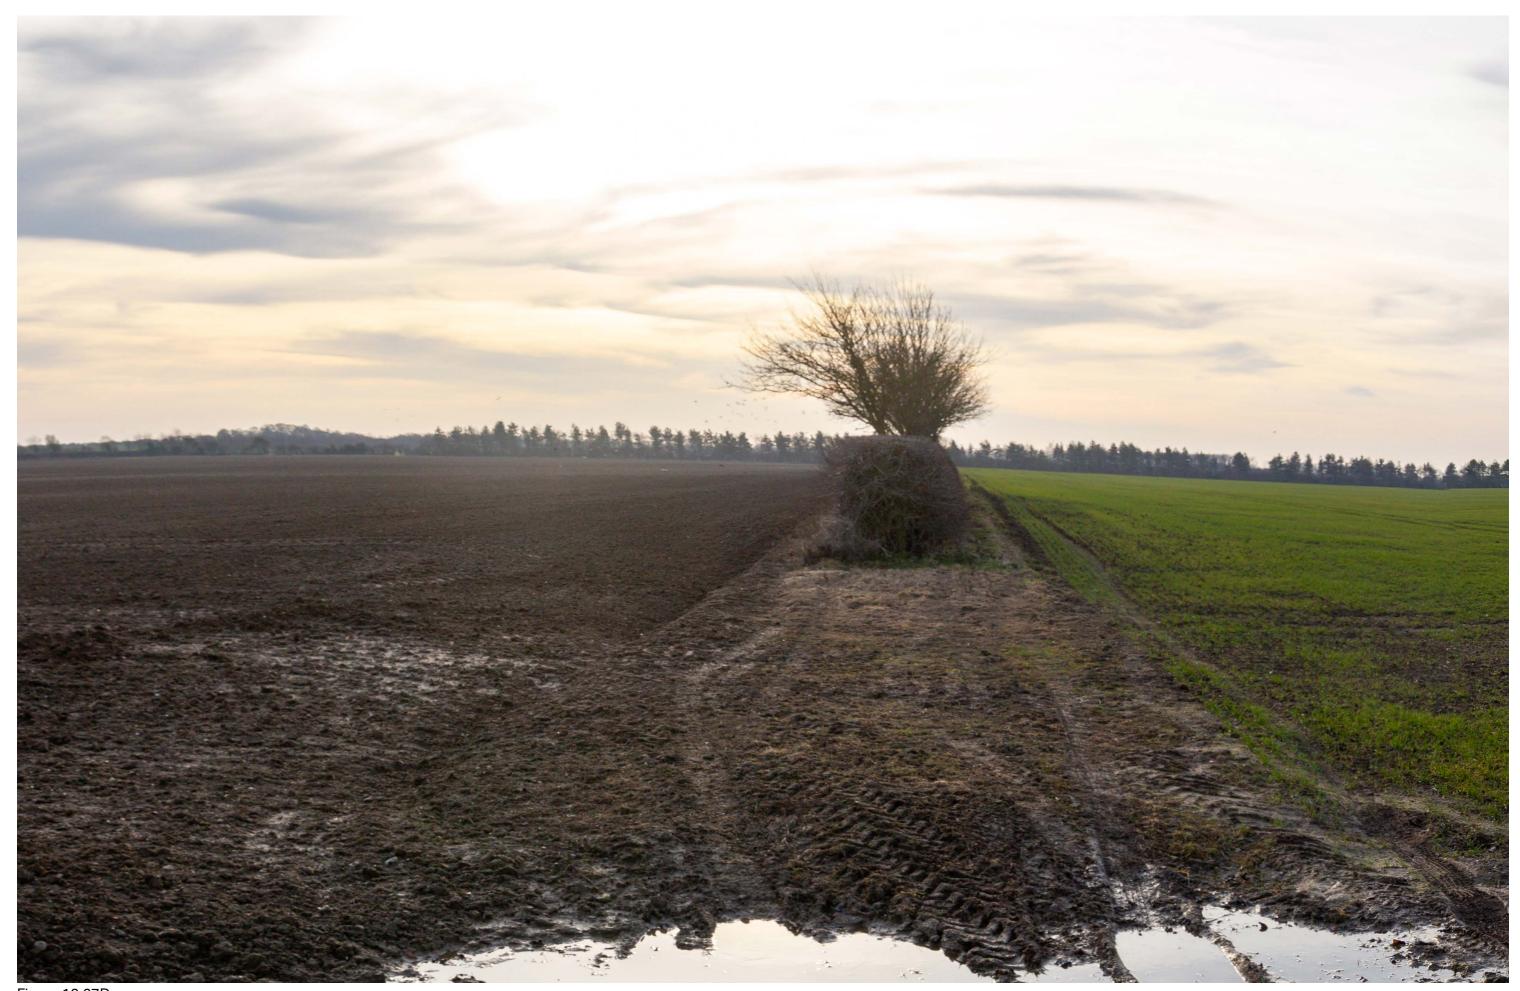

Summer View

VP42: View north-west from Chippenham Road

OS Grid Reference: TL651680
Easting: 565197
Northings: 268008
Eye Level: 1.6m

Direction of the View: Camera: Lens: north-west Canon EOS 5D Mark III 50mm Date: Time: 04/04/2019 12:50 urpose of Issue

FOR DCO SUBMISSION

Client

SUNNICA LTD

Project Title

Prawing Title Figure 10.67A

VP42: View north-west from
Chippenham Road
FOR CONTEXT ONLY

|                              | Checked<br>RH |            | Date<br>07.05.2021 |
|------------------------------|---------------|------------|--------------------|
| AECOM Internal P<br>60589004 | roject No.    | Scale @ A3 |                    |