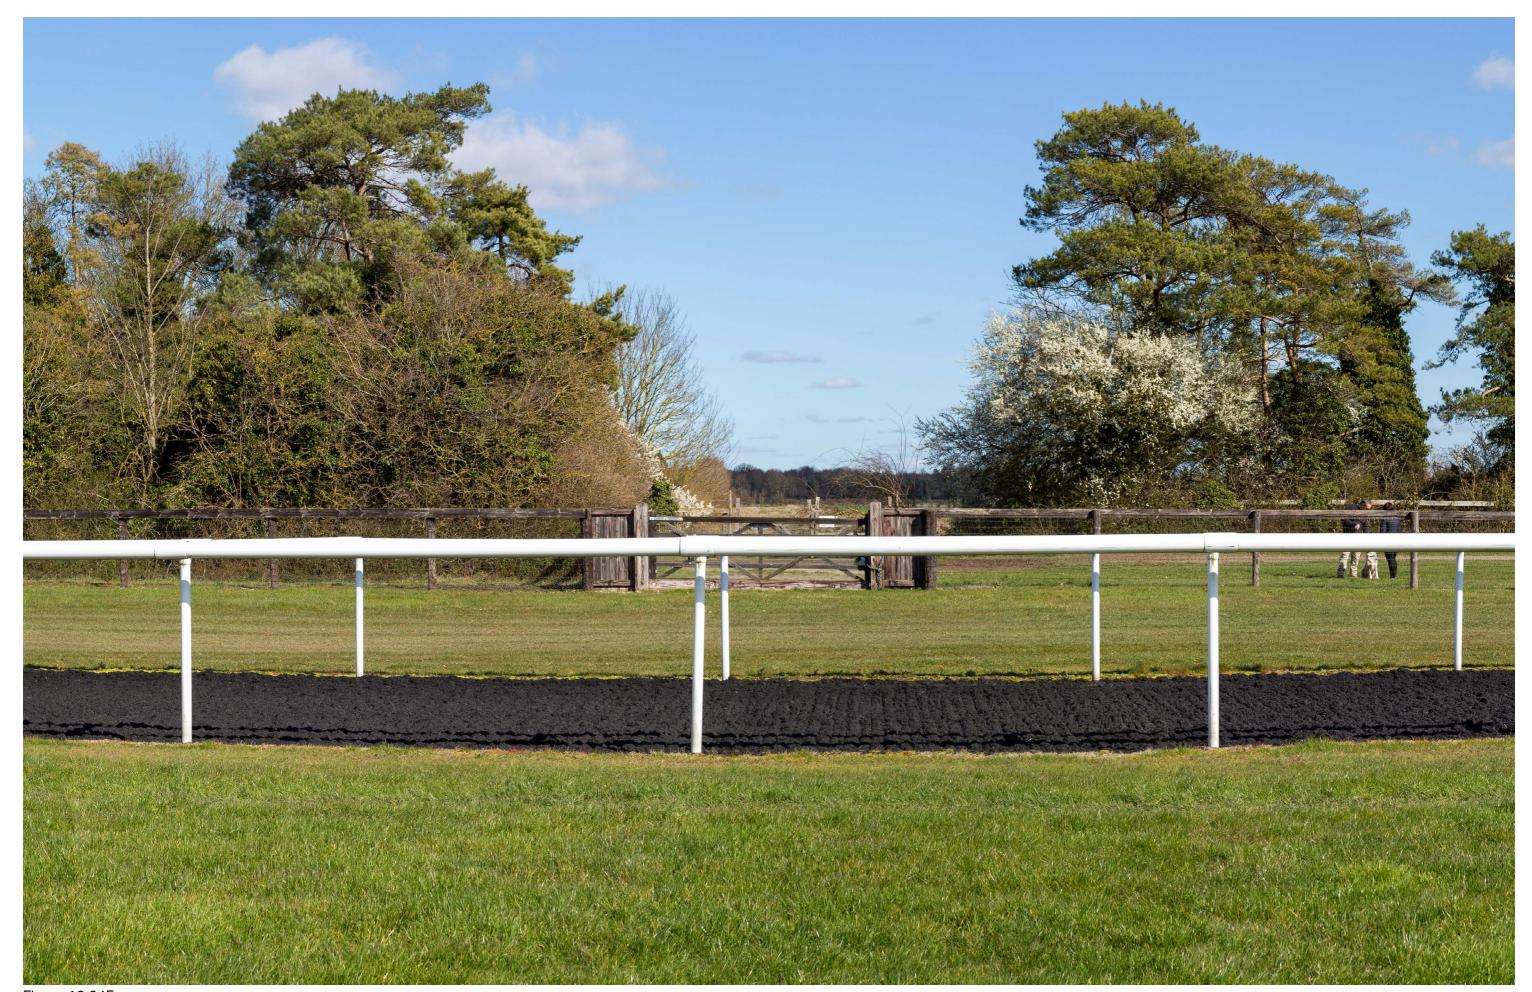

Approximate extent of Sunnica West Site A

Winter View

Purpose of Issue FOR DCO SUBMISSION

SUNNICA LTD

Figure 10.58C VP34A: View south-west from the B1085 FOR CONTEXT ONLY

| Drawn                      | Checked | Approved   | Date       |  |
|----------------------------|---------|------------|------------|--|
| EJ                         | RH      | JR         | 07.05.2021 |  |
| AECOM Internal Project No. |         | Scale @ A3 |            |  |
| 60589004                   |         |            |            |  |

**AECOM** 

60589004\_ES\_LSP\_020

VP34A: View south-west from the B1085

OS Grid Reference: TL674688 567483 Easting: 268850 Northings: Eye Level: 1.6m

Direction of the View: Camera: Lens:

south-west Canon EOS 5D Mark III 50mm

Date: Time:

19/03/2021 15:00

Figure 10.58D VP34A: View south-west from the B1085 Type 1 Visualisation