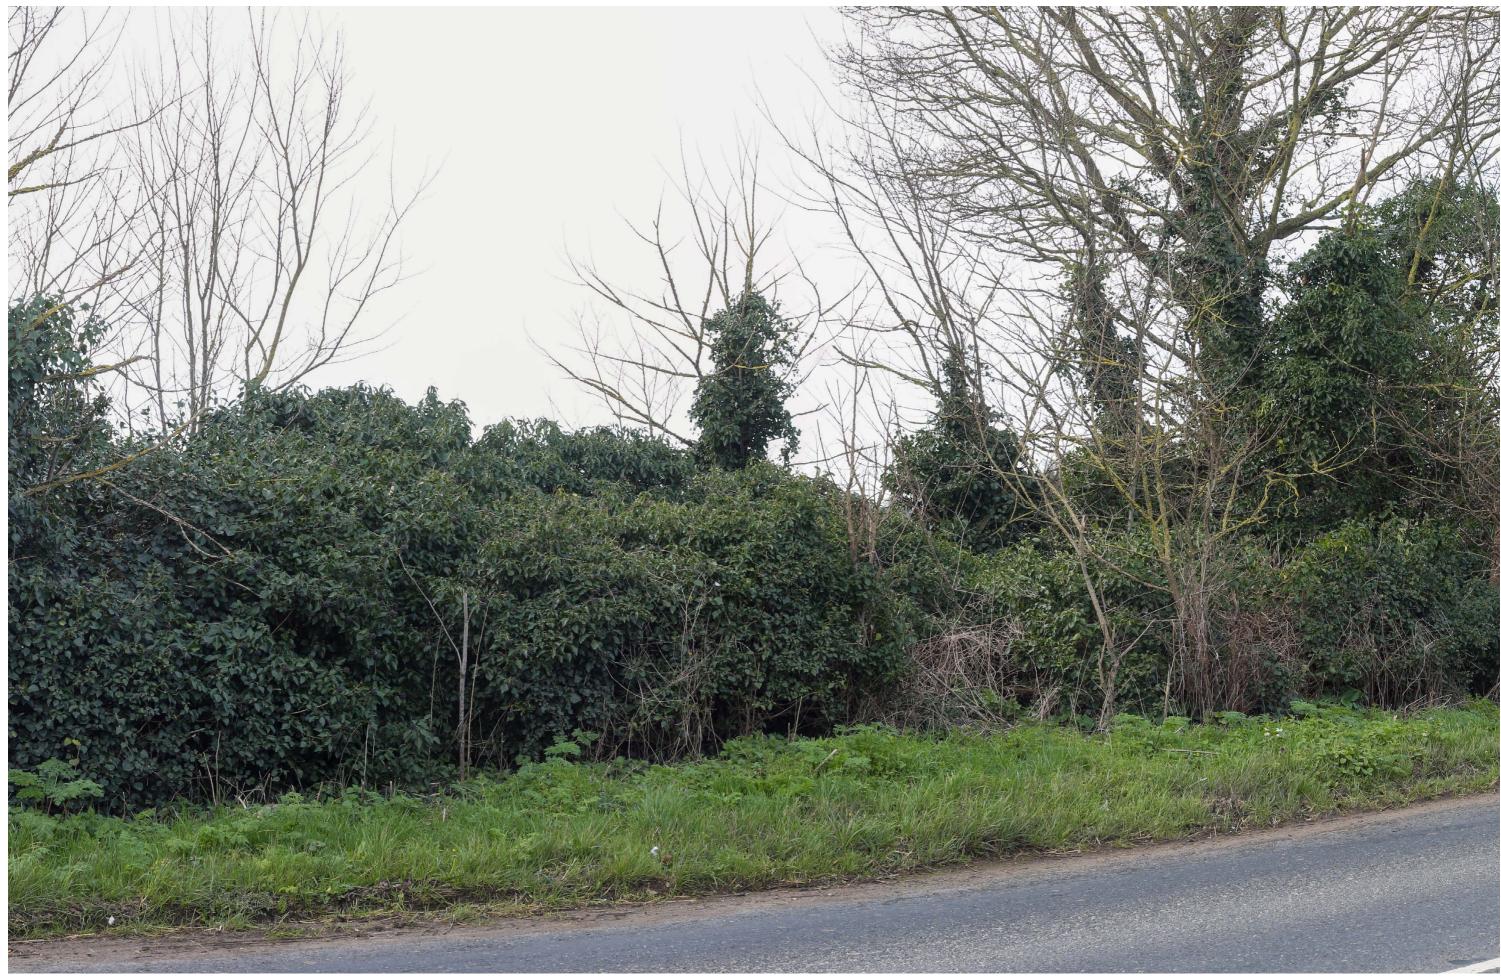

0

Figure 10.59B VP35: View south-west from the B1085 Type 1 Visualisation Approximate extent of Sunnica West Site A

**LOCATION PLAN** 

Winter View

Summer View

VP36: View south-west from Kennett

OS Grid Reference: TL696682 569646 Easting: 268206 Northings: Eye Level: 1.6m

Direction of the View: Camera: Lens:

south-west Canon EOS 5D Mark III 50mm

Date: Time: 17/03/2020 09:36

FOR DCO SUBMISSION

SUNNICA LTD

Figure 10.60A VP36: View south-west from Kennett FOR CONTEXT ONLY

|                            | Checked<br>RH |            | Date<br>07.05.2021 |
|----------------------------|---------------|------------|--------------------|
| AECOM Internal Project No. |               | Scale @ A3 |                    |

**A**ECOM

Figure 10.60B VP36: View south-west from Kennett Type 1 Visualisation