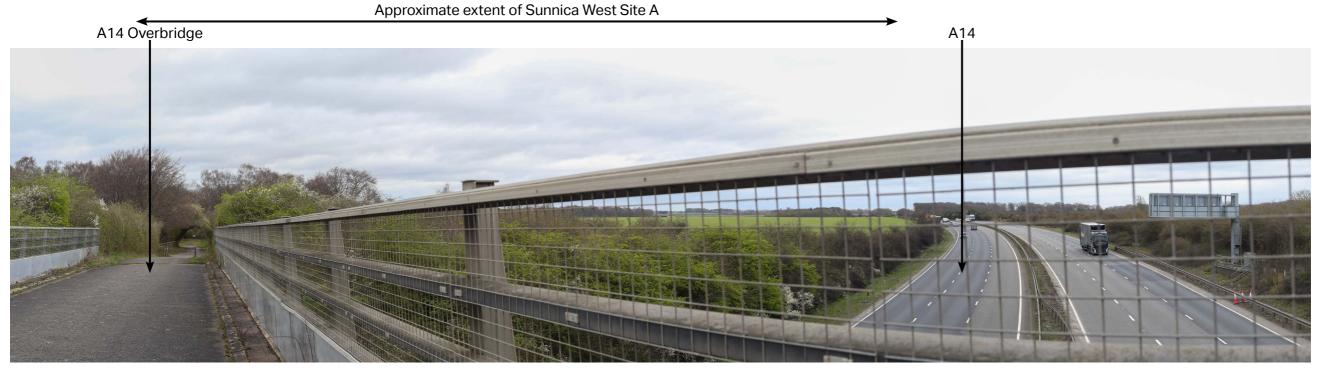

# Approximate extent of Sunnica West Site A

Winter View

FOR DCO SUBMISSION

SUNNICA LTD

Figure 10.61C VP37E: View north-west from the A14 FOR CONTEXT ONLY

|                                        | Checked<br><b>RH</b> | Approved<br>JR | Date<br>07.05.2021 |
|----------------------------------------|----------------------|----------------|--------------------|
| AECOM Internal Project No.<br>60589004 |                      | Scale @ A3     |                    |

THIS DOCUMENT HAS BEEN PREPARED PURSUANT TO AND SUBJECT TO THE TERMS OF AECOMS APPOINTMENT BY ITS CLIENT, AECOMA COPETS NO LIBELT OF POR ANY USE OF THIS DOCUMENT OTHER THAN BY ITS ORIGINAL CLIENT OF FOLLOWING AECOMS EXPRESS AGREEMENT TO SUCH USE. AND ONLY FOR THE PURPOSES FOR WHICH IT WAS PREPARED AND PROVIDED.

**A**ECOM

60589004\_ES\_LSP\_020

VP37E: View north-west from the A14

OS Grid Reference: TL684671 568451 Easting: 267109 Northings: Eye Level: 1.6m

Direction of the View: Camera: Lens:

North-west Canon EOS 5D Mark III 50mm

Date: Time:

19/03/2021 14:34

Figure 10.61D VP37F: View north-west from the A14 Type 1 Visualisation

Winter View

FOR DCO SUBMISSION

SUNNICA LTD

Figure 10.62A VP38: View north from The Limekilns FOR CONTEXT ONLY