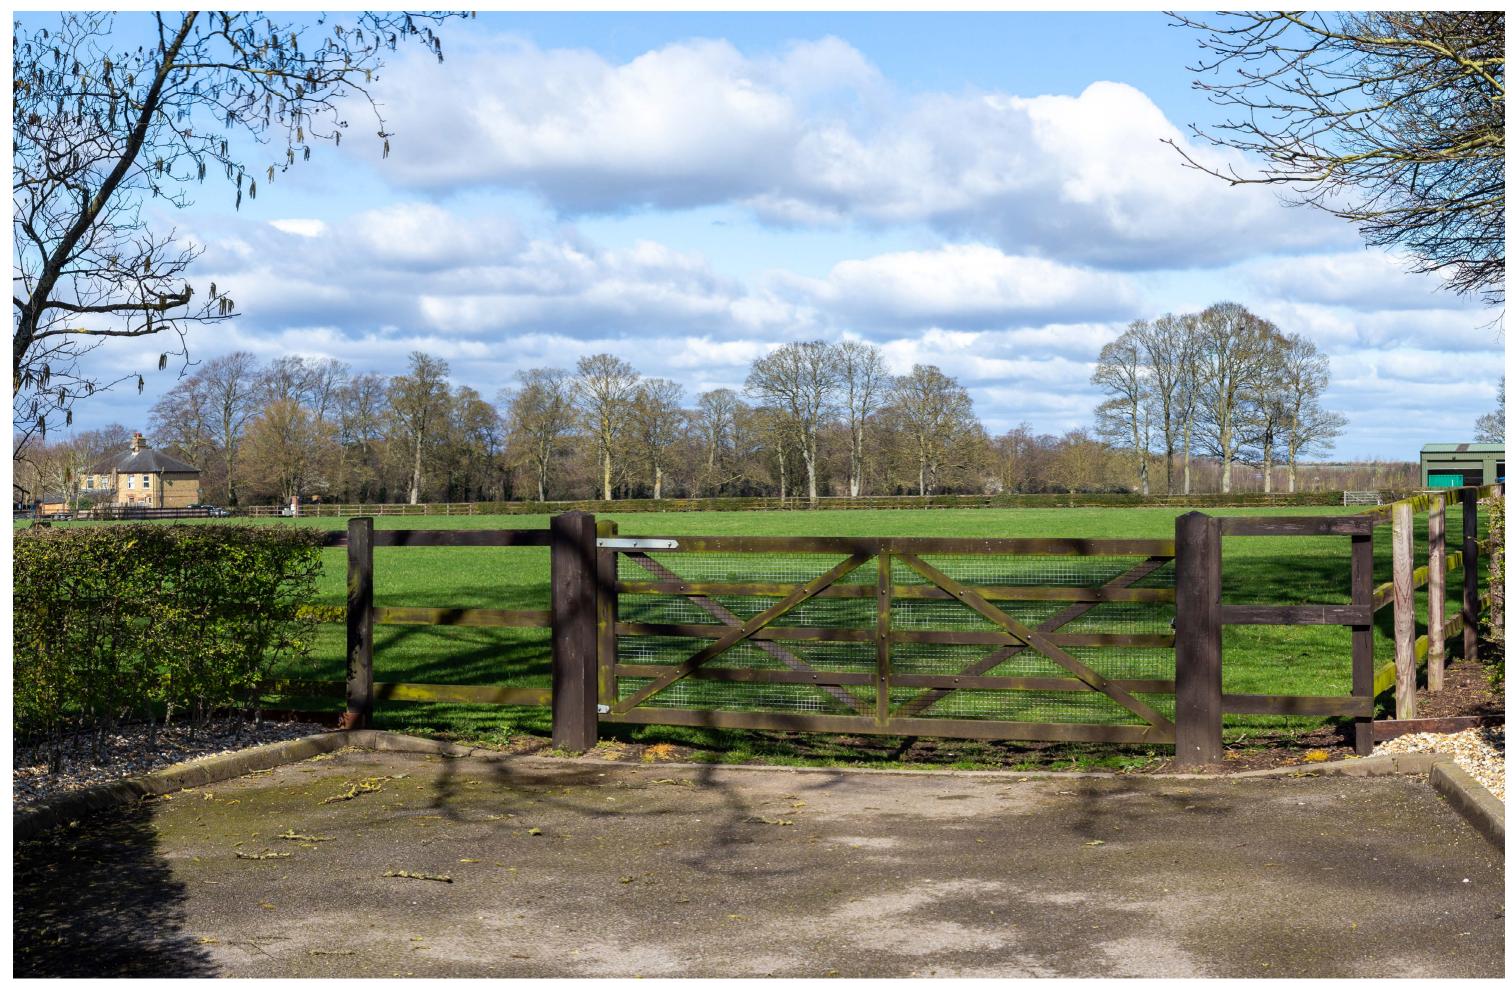

## Approximate extent of Sunnica West Site A

Winter View

Summer View

VP35A: View south-west from the B1085

OS Grid Reference: TL692682
Easting: 569240
Northings: 268293
Eye Level: 1.6m

Direction of the View: Camera: Lens: south-west Canon EOS 5D Mark III 50mm Date: Time: 17/03/2020 09:25 Purpose of Issue FOR DCO SUBMISSION

Client

SUNNICA LTD

Project Title

Drawing Title Figure 10.59A

VP35A: View south-west from the B1085

FOR CONTEXT ONLY

|                              | Checked<br>RH | Approved<br>JR | Date<br>07.05.2021 |
|------------------------------|---------------|----------------|--------------------|
| AECOM Internal P<br>60589004 | roject No.    | Scale @ A3     |                    |