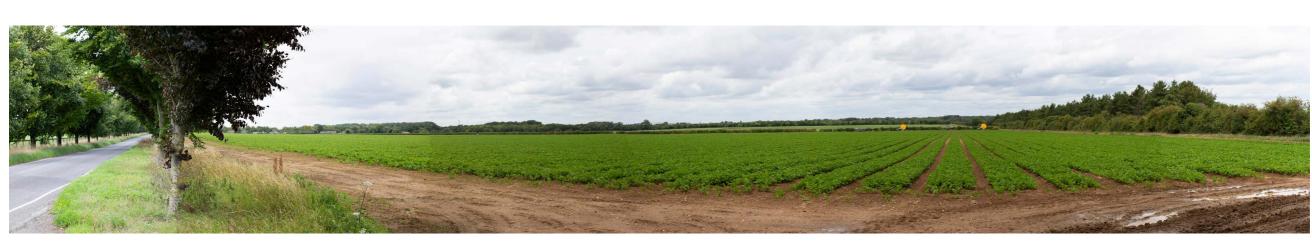

Summer View

VP41: View south-east from PRoW (bridleway) 204/5, south-east of Snailwell

TL647675 OS Grid Reference: 564723 Easting: 267521 Northings: Eye Level: 1.6m

Direction of the View: Camera: Lens:

south-east Canon EOS 5D Mark III 50mm

Date: Time: 16/03/2020 10:13

FOR DCO SUBMISSION

SUNNICA LTD

Figure 10.66A VP41: View south-east from PRoW (bridleway) 204/5 FOR CONTEXT ONLY

|                              | Checked<br>RH |            | Date<br>07.05.2021 |
|------------------------------|---------------|------------|--------------------|
| AECOM Internal P<br>60589004 | roject No.    | Scale @ A3 |                    |