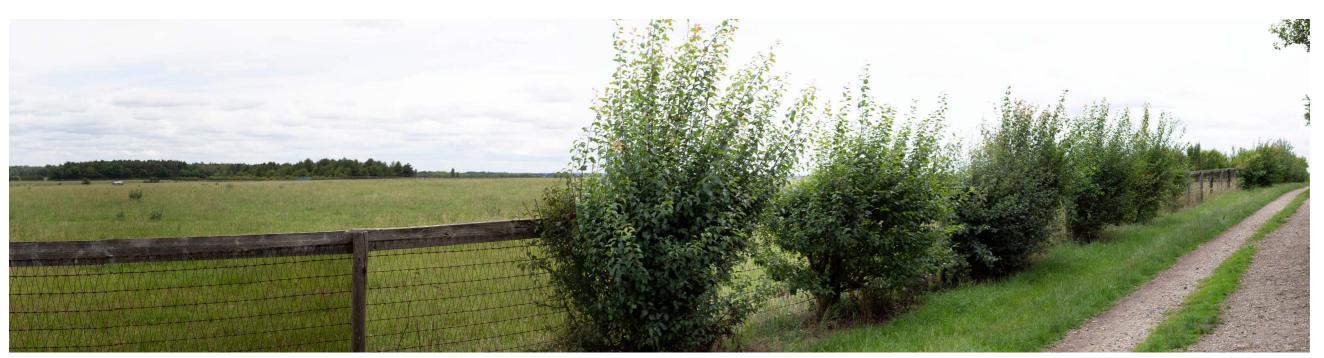

AECOM
Unit 1 Wellbrock Court,
Girton,
Cambridge, CB3 0NA
United Kingdom
Telephone (01223) 488000
www.aecom.com

**A**ECOM

60589004\_ES\_LSP\_020

Summer View

VP38: View north from The Limekilns

OS Grid Reference: TL666652 566622 Easting: 265231 Northings: Eye Level: 1.6m

Direction of the View: Camera: Lens:

north Canon EOS 5D Mark III 50mm

Date: Time:

16/03/2020

09:34

Figure 10.62B VP38: View north from The Limekilns Type 1 Visualisation

Approximate extent of Sunnica West Site A