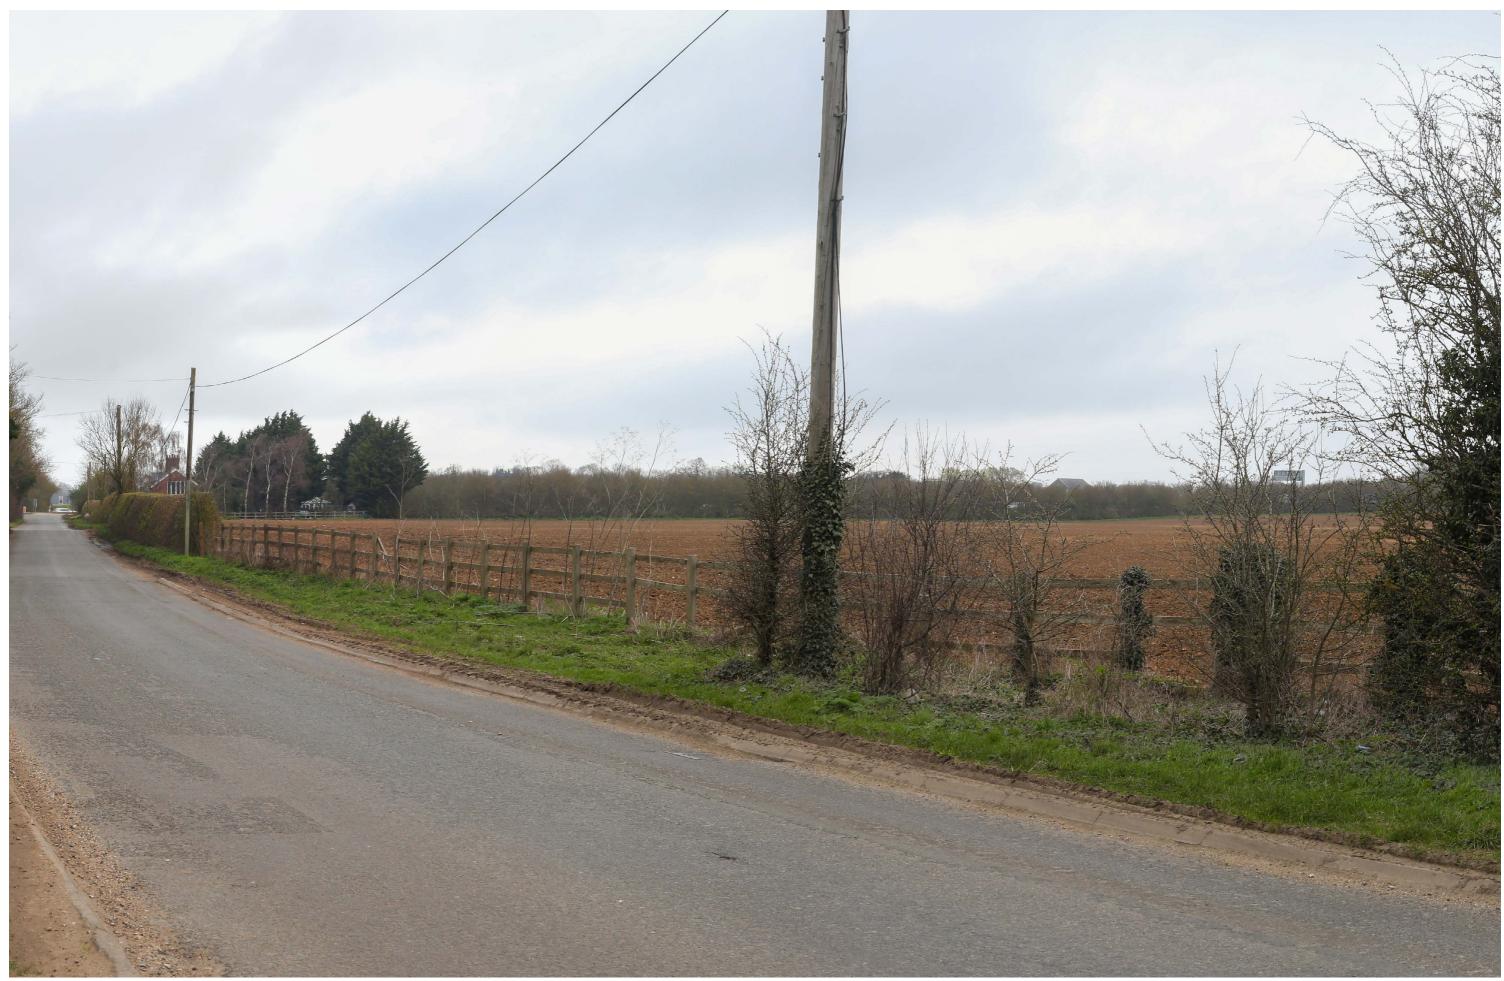

Approximate extent of Sunnica West Site A

Winter View

Purpose of Issue FOR DCO SUBMISSION

SUNNICA LTD

Figure 10.58C VP34A: View south-west from the B1085 FOR CONTEXT ONLY

| Drawn                      | Checked | Approved   | Date       |  |
|----------------------------|---------|------------|------------|--|
| EJ                         | RH      | JR         | 07.05.2021 |  |
| AECOM Internal Project No. |         | Scale @ A3 |            |  |
| 60589004                   |         |            |            |  |

**AECOM** 

60589004\_ES\_LSP\_020

VP34A: View south-west from the B1085

OS Grid Reference: TL674688 567483 Easting: 268850 Northings: Eye Level: 1.6m

Direction of the View: Camera: Lens:

south-west Canon EOS 5D Mark III 50mm

Date: Time:

19/03/2021 15:00

Figure 10.58D VP34A: View south-west from the B1085 Type 1 Visualisation