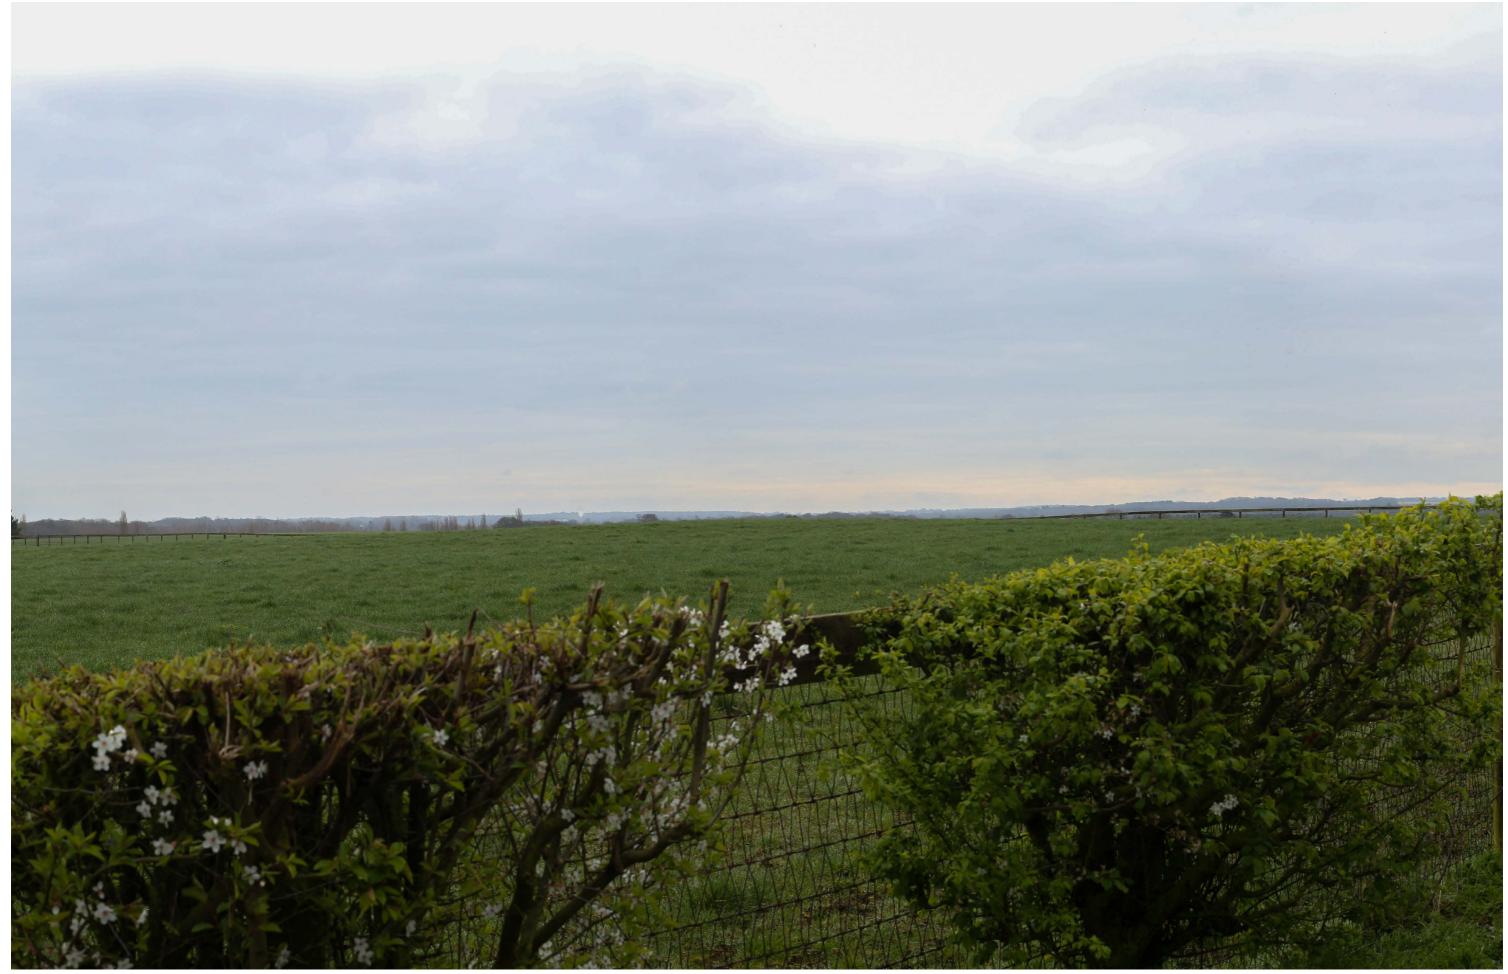

# Approximate extent of Sunnica West Site A

Winter View

Summer View

VP37: View north from Newmarket Road

OS Grid Reference: TL681671
Easting: 568129
Northings: 267137
Eye Level: 1.6m

Direction of the View: Camera: Lens: North Canon EOS 5D Mark III 50mm Date: Time: 18/03/2020 17:00 urpose of Issue

FOR DCO SUBMISSION

Client

SUNNICA LTD

Project Title

Figure 10.61A
VP37: View north from
Newmarket Road
FOR CONTEXT ONLY

|                              | Checked<br>RH |            | Date<br>07.05.2021 |
|------------------------------|---------------|------------|--------------------|
| AECOM Internal P<br>60589004 | roject No.    | Scale @ A3 |                    |