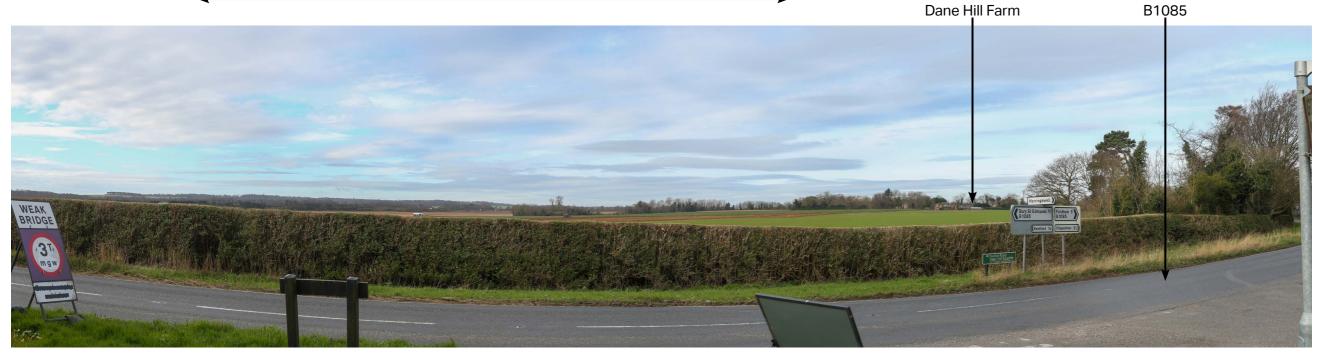

Approximate extent of Sunnica West Site A

Winter View

Purpose of Issue FOR DCO SUBMISSION

SUNNICA LTD

Figure 10.58C VP34A: View south-west from the B1085 FOR CONTEXT ONLY

| Drawn                      | Checked | Approved   | Date       |  |
|----------------------------|---------|------------|------------|--|
| EJ                         | RH      | JR         | 07.05.2021 |  |
| AECOM Internal Project No. |         | Scale @ A3 |            |  |
| 60589004                   |         |            |            |  |

**AECOM** 

60589004\_ES\_LSP\_020

VP34A: View south-west from the B1085

OS Grid Reference: TL674688 567483 Easting: 268850 Northings: Eye Level: 1.6m

Direction of the View: Camera: Lens:

south-west Canon EOS 5D Mark III 50mm

Date: Time:

19/03/2021 15:00

Figure 10.58D VP34A: View south-west from the B1085 Type 1 Visualisation