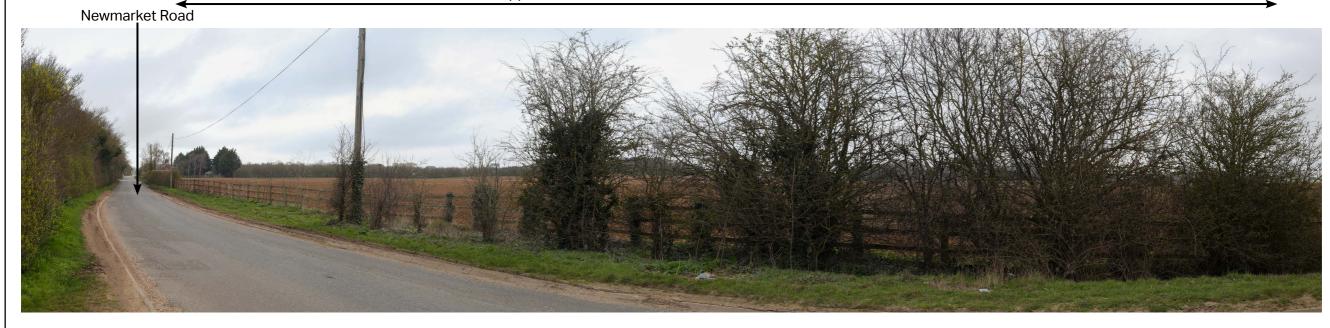

# Approximate extent of Sunnica West Site A

Winter View

Summer View

VP37: View north from Newmarket Road

OS Grid Reference: TL681671
Easting: 568129
Northings: 267137
Eye Level: 1.6m

Direction of the View: Camera: Lens: North Canon EOS 5D Mark III 50mm Date: Time: 18/03/2020 17:00 urpose of Issue

FOR DCO SUBMISSION

Client

SUNNICA LTD

Project Title

Figure 10.61A
VP37: View north from
Newmarket Road
FOR CONTEXT ONLY

|                              | Checked<br>RH |            | Date<br>07.05.2021 |
|------------------------------|---------------|------------|--------------------|
| AECOM Internal P<br>60589004 | roject No.    | Scale @ A3 |                    |