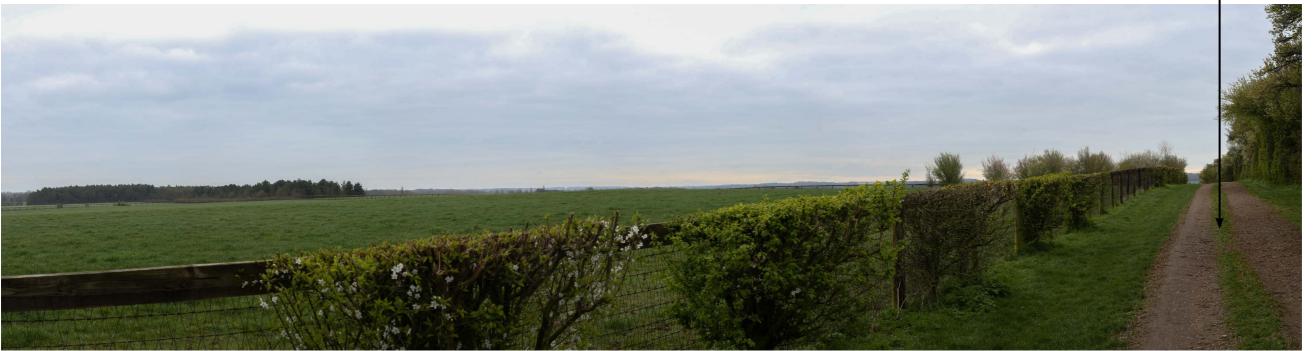

# Approximate extent of Sunnica West Site A

Winter View

Summer View

VP37: View north from Newmarket Road

OS Grid Reference: TL681671
Easting: 568129
Northings: 267137
Eye Level: 1.6m

Direction of the View: Camera: Lens: North Canon EOS 5D Mark III 50mm Date: Time: 18/03/2020 17:00 urpose of Issue

FOR DCO SUBMISSION

Client

SUNNICA LTD

Project Title

Figure 10.61A
VP37: View north from
Newmarket Road
FOR CONTEXT ONLY

|                              | Checked<br>RH |            | Date<br>07.05.2021 |
|------------------------------|---------------|------------|--------------------|
| AECOM Internal P<br>60589004 | roject No.    | Scale @ A3 |                    |