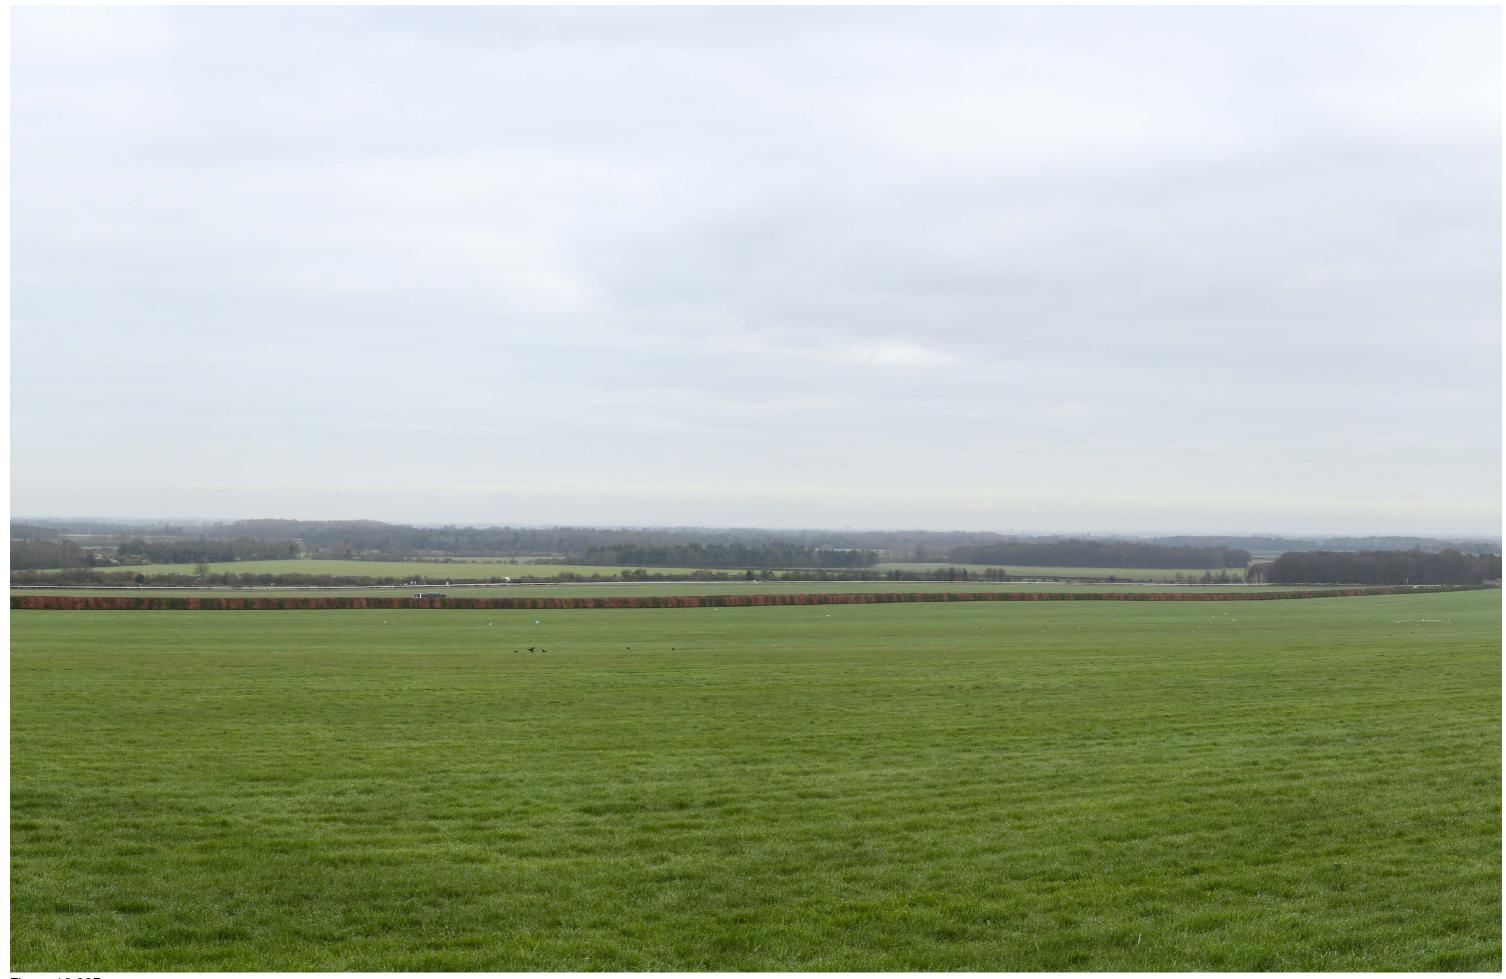

AECOM
Unit 1 Wellbrock Court,
Girton,
Cambridge, CB3 0NA
United Kingdom
Telephone (01223) 488000
www.aecom.com

**A**ECOM

60589004\_ES\_LSP\_020

Summer View

VP38: View north from The Limekilns

OS Grid Reference: TL666652 566622 Easting: 265231 Northings: Eye Level: 1.6m

Direction of the View: Camera: Lens:

north Canon EOS 5D Mark III 50mm

Date: Time:

16/03/2020

09:34

Figure 10.62B VP38: View north from The Limekilns Type 1 Visualisation

Approximate extent of Sunnica West Site A