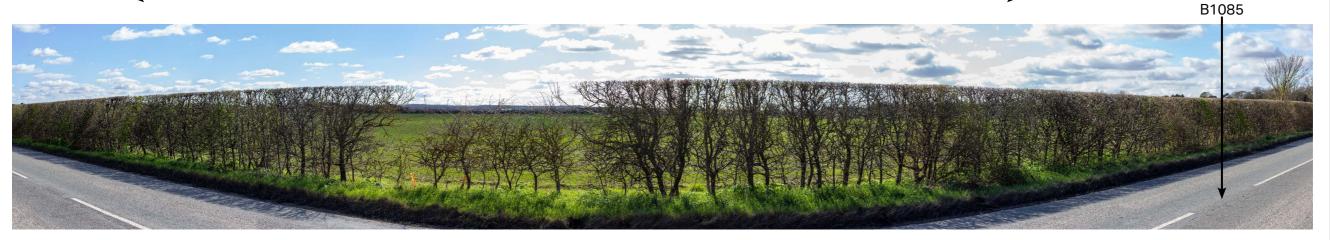

**AECOM** 

60589004\_ES\_LSP\_020

VP34A: View south-west from the B1085

OS Grid Reference: TL674688 567483 Easting: 268850 Northings: Eye Level: 1.6m

Direction of the View: Camera: Lens:

south-west Canon EOS 5D Mark III 50mm

Date: Time:

19/03/2021 15:00

Figure 10.58D VP34A: View south-west from the B1085 Type 1 Visualisation