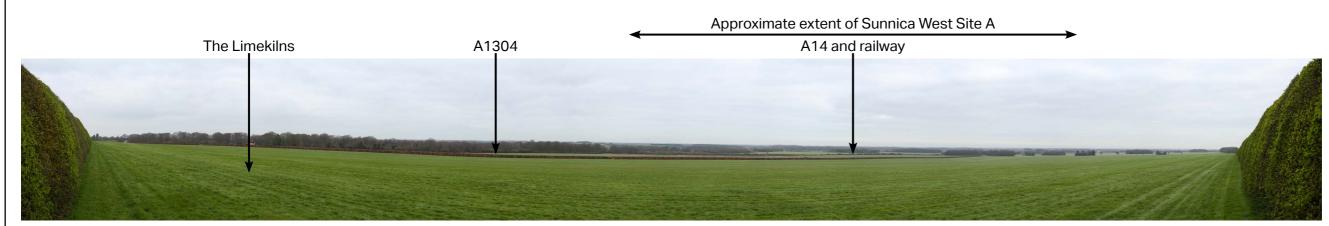

AECOM
Unit 1 Wellbrock Court,
Girton,
Cambridge, CB3 0NA
United Kingdom
Telephone (01223) 488000
www.aecom.com

**A**ECOM

60589004\_ES\_LSP\_020

Summer View

VP38: View north from The Limekilns

OS Grid Reference: TL666652 566622 Easting: 265231 Northings: Eye Level: 1.6m

Direction of the View: Camera: Lens:

north Canon EOS 5D Mark III 50mm

Date: Time:

16/03/2020

09:34

Figure 10.62B VP38: View north from The Limekilns Type 1 Visualisation

Approximate extent of Sunnica West Site A