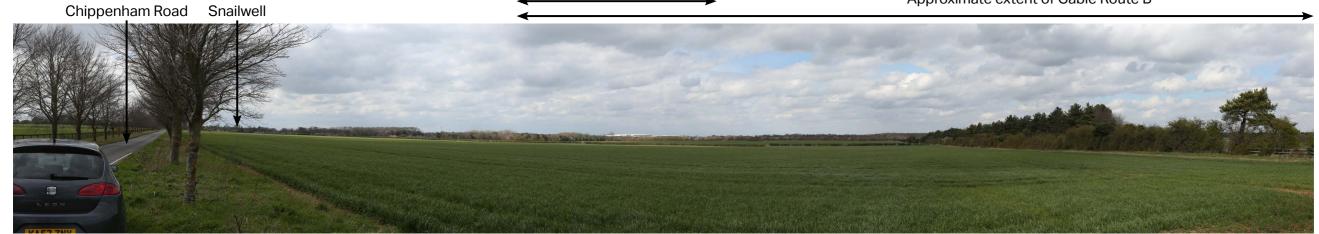

Summer View

VP42: View north-west from Chippenham Road

OS Grid Reference: TL651680
Easting: 565197
Northings: 268008
Eye Level: 1.6m

Direction of the View: Camera: Lens: north-west Canon EOS 5D Mark III 50mm Date: Time: 04/04/2019 12:50 urpose of Issue

FOR DCO SUBMISSION

Client

SUNNICA LTD

Project Title

Prawing Title Figure 10.67A

VP42: View north-west from
Chippenham Road
FOR CONTEXT ONLY

|                              | Checked<br>RH |            | Date<br>07.05.2021 |
|------------------------------|---------------|------------|--------------------|
| AECOM Internal P<br>60589004 | roject No.    | Scale @ A3 |                    |