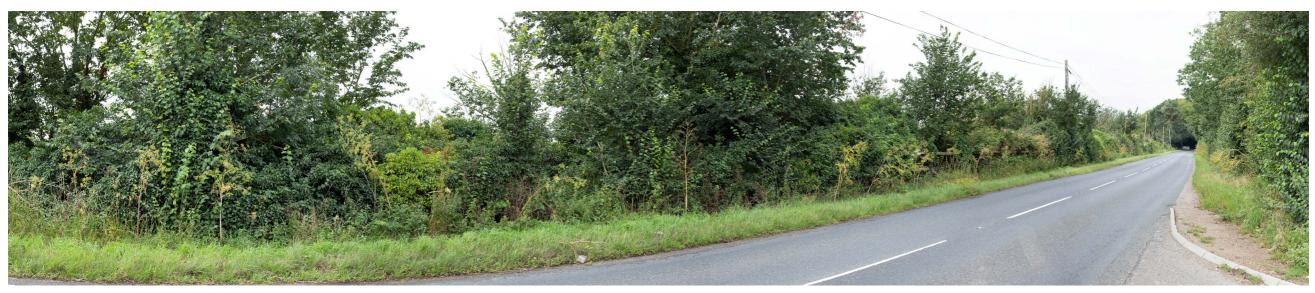

## Approximate extent of Sunnica West Site A

Winter View

Summer View

VP35A: View south-west from the B1085

OS Grid Reference: TL692682
Easting: 569240
Northings: 268293
Eye Level: 1.6m

Direction of the View: Camera: Lens: south-west Canon EOS 5D Mark III 50mm Date: Time: 17/03/2020 09:25 Purpose of Issue FOR DCO SUBMISSION

Client

SUNNICA LTD

Project Title

Drawing Title Figure 10.59A

VP35A: View south-west from the B1085

FOR CONTEXT ONLY

|                              | Checked<br>RH | Approved<br>JR | Date<br>07.05.2021 |
|------------------------------|---------------|----------------|--------------------|
| AECOM Internal P<br>60589004 | roject No.    | Scale @ A3     |                    |