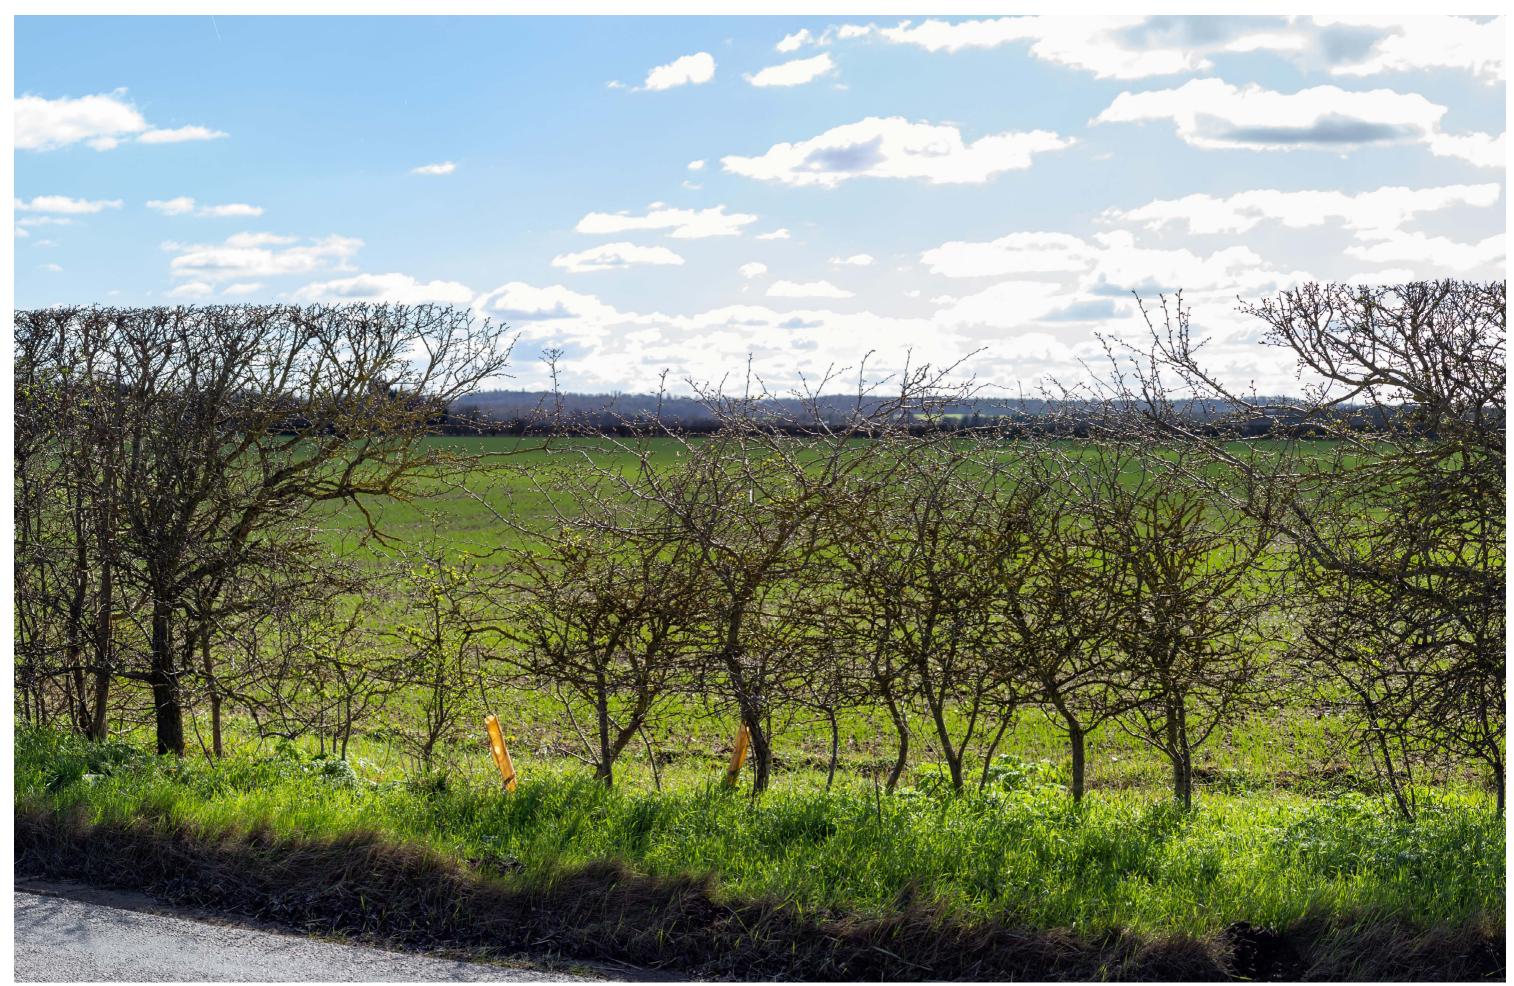

**AECOM** 

60589004\_ES\_LSP\_020

VP34A: View south-west from the B1085

OS Grid Reference: TL674688 567483 Easting: 268850 Northings: Eye Level: 1.6m

Direction of the View: Camera: Lens:

south-west Canon EOS 5D Mark III 50mm

Date: Time:

19/03/2021 15:00

Figure 10.58D VP34A: View south-west from the B1085 Type 1 Visualisation