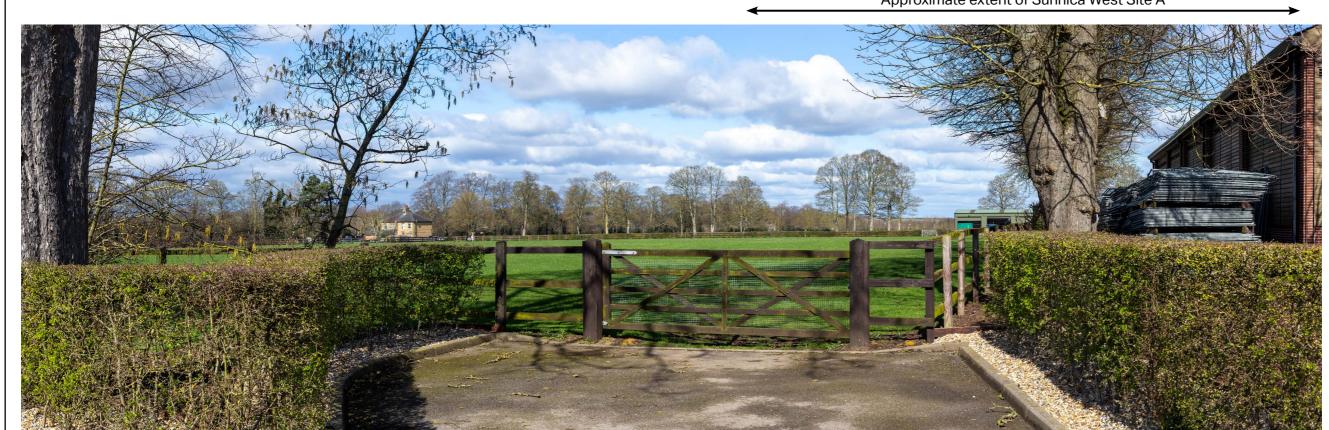

## Approximate extent of Sunnica West Site A

Winter View

Summer View

VP35A: View south-west from the B1085

OS Grid Reference: TL692682
Easting: 569240
Northings: 268293
Eye Level: 1.6m

Direction of the View: Camera: Lens: south-west Canon EOS 5D Mark III 50mm Date: Time: 17/03/2020 09:25 Purpose of Issue FOR DCO SUBMISSION

Client

SUNNICA LTD

Project Title

Drawing Title Figure 10.59A

VP35A: View south-west from the B1085

FOR CONTEXT ONLY

|                              | Checked<br>RH | Approved<br>JR | Date<br>07.05.2021 |
|------------------------------|---------------|----------------|--------------------|
| AECOM Internal P<br>60589004 | roject No.    | Scale @ A3     |                    |