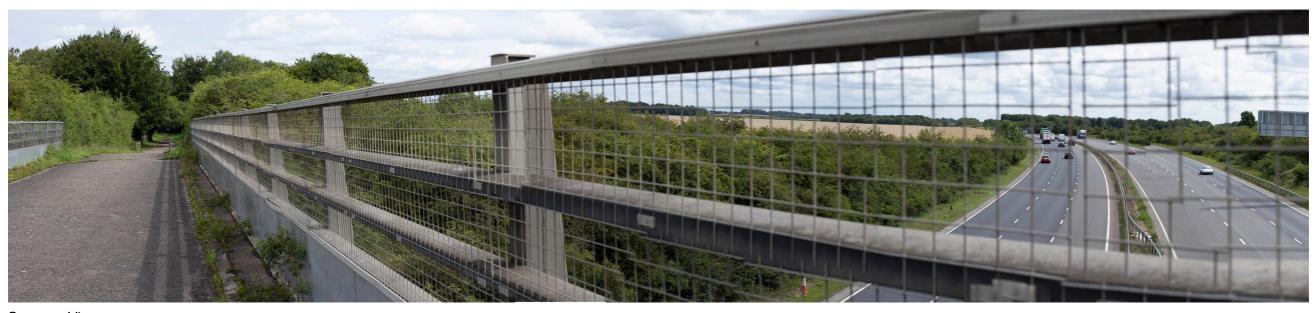

# Approximate extent of Sunnica West Site A

Winter View

FOR DCO SUBMISSION

SUNNICA LTD

Figure 10.61C VP37E: View north-west from the A14 FOR CONTEXT ONLY

|                                        | Checked<br><b>RH</b> | Approved<br>JR | Date<br>07.05.2021 |
|----------------------------------------|----------------------|----------------|--------------------|
| AECOM Internal Project No.<br>60589004 |                      | Scale @ A3     |                    |

THIS DOCUMENT HAS BEEN PREPARED PURSUANT TO AND SUBJECT TO THE TERMS OF AECOMS APPOINTMENT BY ITS CLIENT, AECOMA COPETS NO LIBELT OF POR ANY USE OF THIS DOCUMENT OTHER THAN BY ITS ORIGINAL CLIENT OF FOLLOWING AECOMS EXPRESS AGREEMENT TO SUCH USE. AND ONLY FOR THE PURPOSES FOR WHICH IT WAS PREPARED AND PROVIDED.

**A**ECOM

60589004\_ES\_LSP\_020

VP37E: View north-west from the A14

OS Grid Reference: TL684671 568451 Easting: 267109 Northings: Eye Level: 1.6m

Direction of the View: Camera: Lens:

North-west Canon EOS 5D Mark III 50mm

Date: Time:

19/03/2021 14:34

Figure 10.61D VP37F: View north-west from the A14 Type 1 Visualisation

Winter View

FOR DCO SUBMISSION

SUNNICA LTD

Figure 10.62A VP38: View north from The Limekilns FOR CONTEXT ONLY