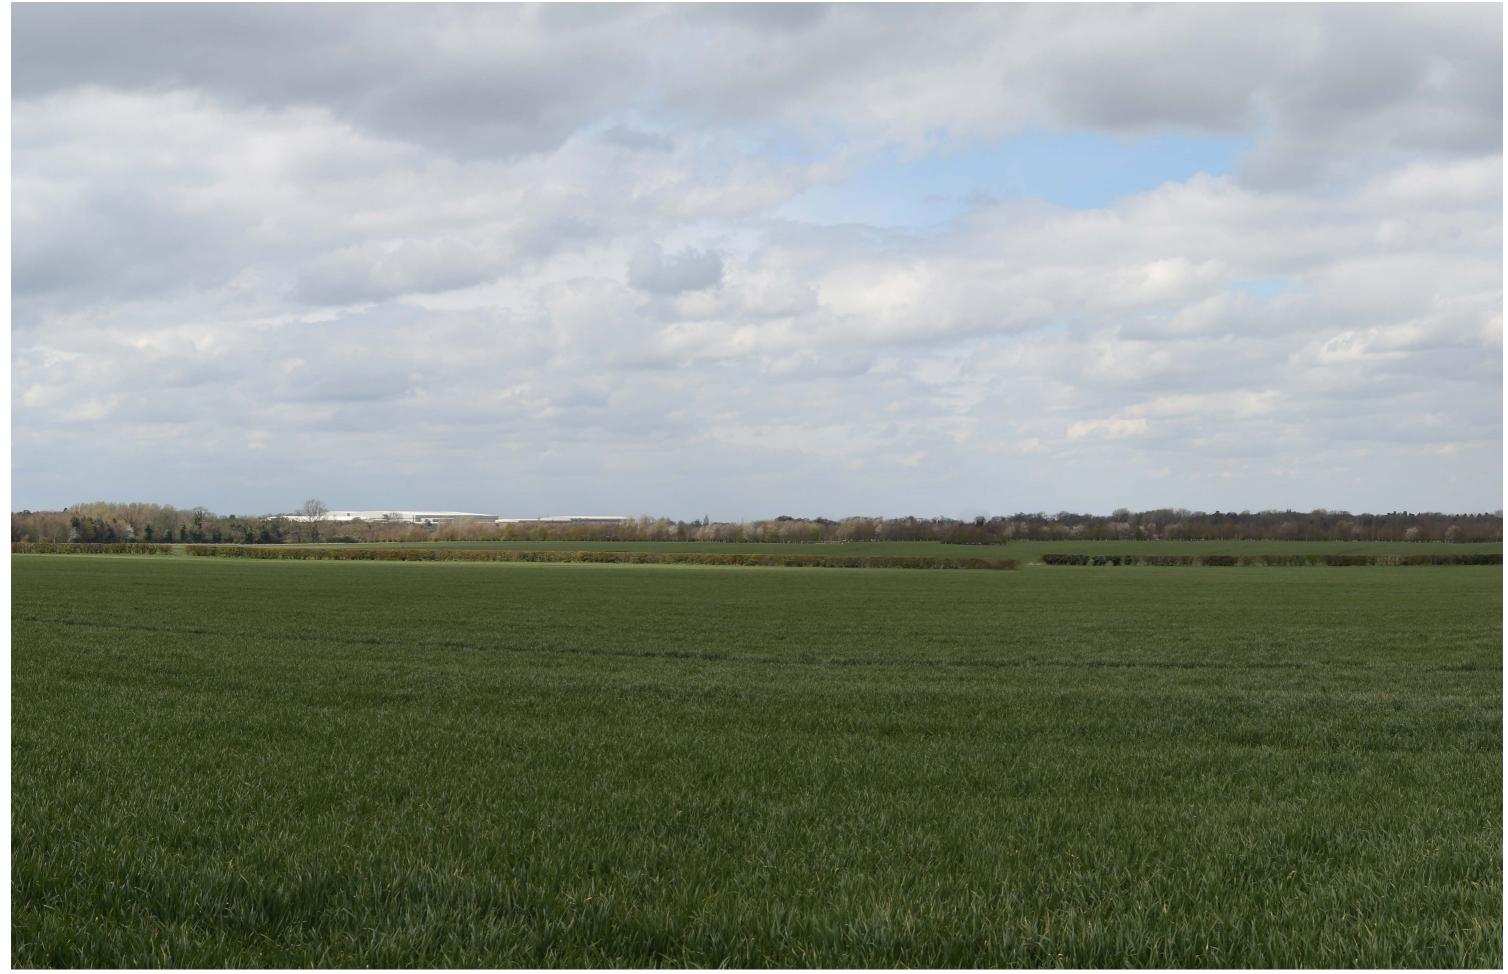

**LOCATION PLAN** 

Winter View

Summer View

VP40: View north-east from PRoW (bridleway) 204/5, crossing the A14

TL659660 OS Grid Reference: 565986 Easting: 266017 Northings: Eye Level: 1.6m

Direction of the View: Camera: Lens:

north-east Canon EOS 5D Mark III 50mm

Date: Time: 18/03/2020 12:09

FOR DCO SUBMISSION

SUNNICA LTD

Figure 10.65A

VP40: View north-east from
PRoW (bridleway) 204/5 - A14
FOR CONTEXT ONLY

| Drawn<br>EJ | Checked<br><b>RH</b> | Approved JR | Date<br>07.05.2021 |
|-------------|----------------------|-------------|--------------------|
| AECOM Inte  | rnal Project No.     | Scale @ A3  |                    |
| 60589004    |                      |             |                    |