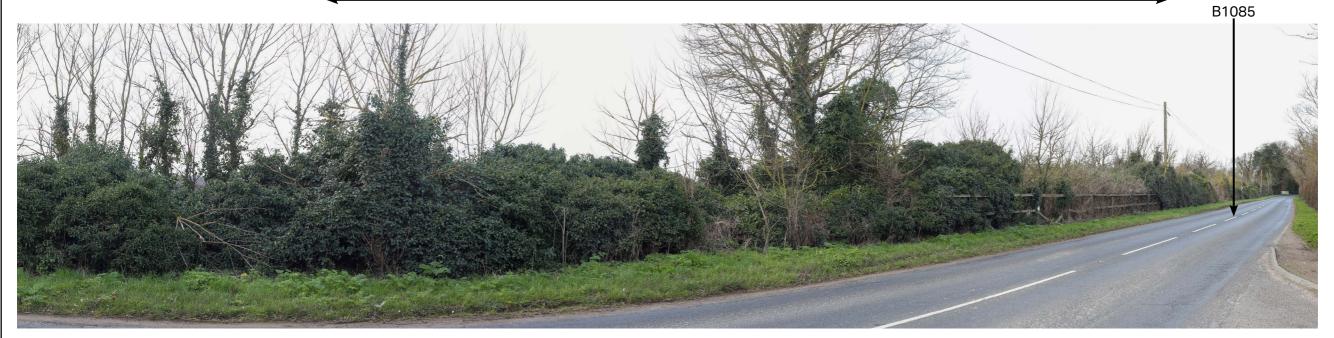

Approximate extent of Sunnica West Site A

Winter View

Purpose of Issue FOR DCO SUBMISSION

SUNNICA LTD

Figure 10.58C VP34A: View south-west from the B1085 FOR CONTEXT ONLY

| Drawn                      | Checked | Approved   | Date       |  |
|----------------------------|---------|------------|------------|--|
| EJ                         | RH      | JR         | 07.05.2021 |  |
| AECOM Internal Project No. |         | Scale @ A3 |            |  |
| 60589004                   |         |            |            |  |

**AECOM** 

60589004\_ES\_LSP\_020

VP34A: View south-west from the B1085

OS Grid Reference: TL674688 567483 Easting: 268850 Northings: Eye Level: 1.6m

Direction of the View: Camera: Lens:

south-west Canon EOS 5D Mark III 50mm

Date: Time:

19/03/2021 15:00

Figure 10.58D VP34A: View south-west from the B1085 Type 1 Visualisation