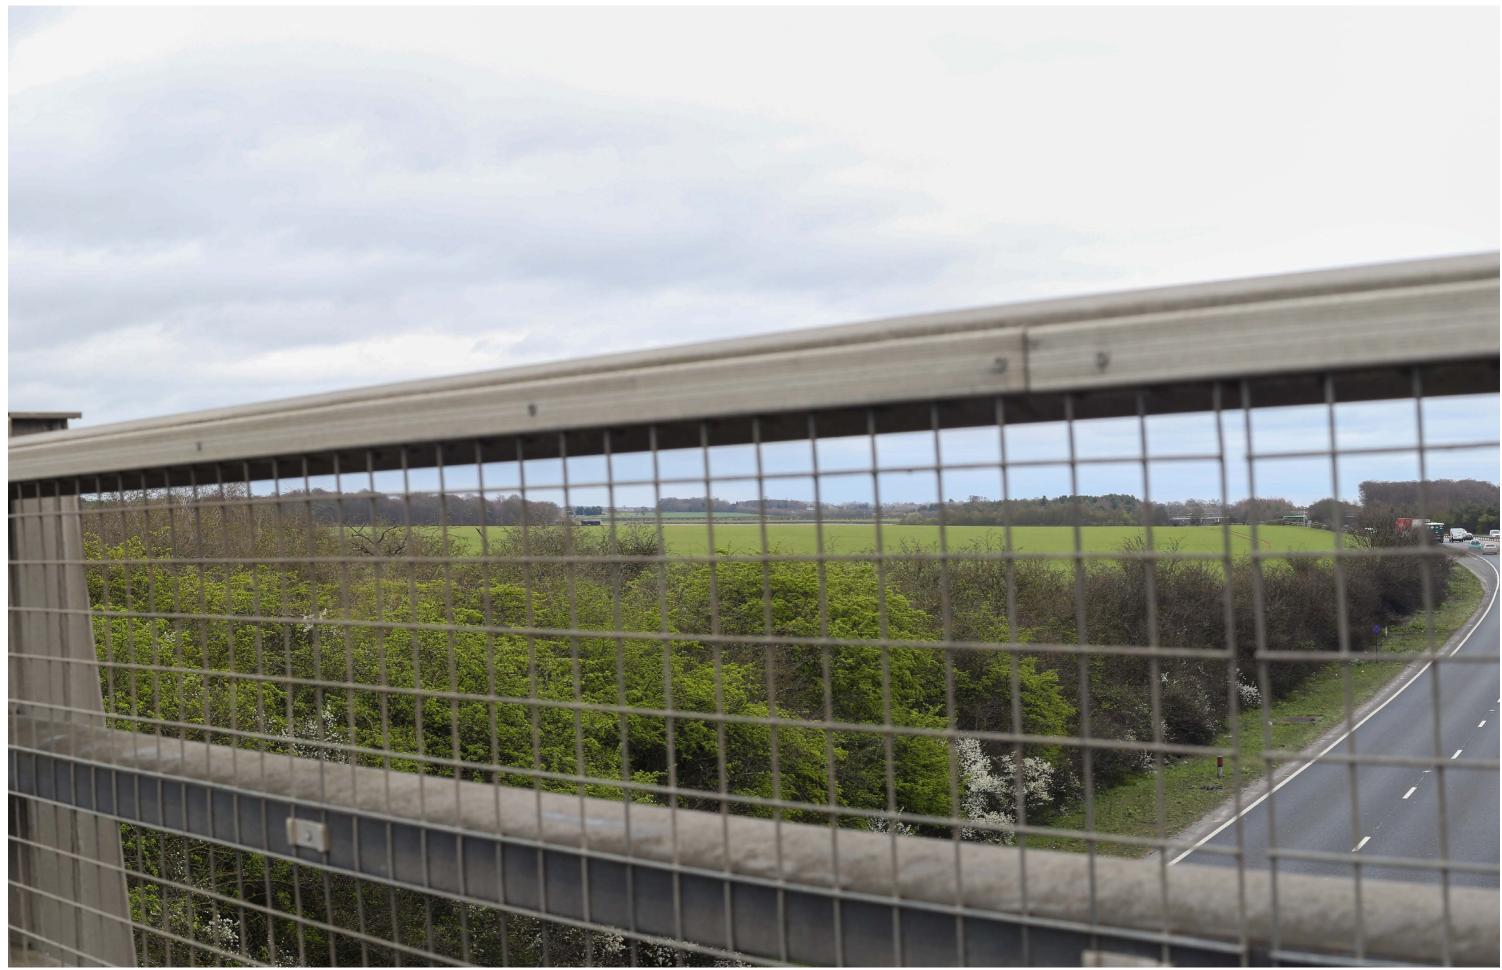

# Approximate extent of Sunnica West Site A

Winter View

FOR DCO SUBMISSION

SUNNICA LTD

Figure 10.61C VP37E: View north-west from the A14 FOR CONTEXT ONLY

|                                        | Checked<br><b>RH</b> | Approved<br>JR | Date<br>07.05.2021 |
|----------------------------------------|----------------------|----------------|--------------------|
| AECOM Internal Project No.<br>60589004 |                      | Scale @ A3     |                    |

THIS DOCUMENT HAS BEEN PREPARED PURSUANT TO AND SUBJECT TO THE TERMS OF AECOMS APPOINTMENT BY ITS CLIENT, AECOMA COPETS NO LIBELT OF POR ANY USE OF THIS DOCUMENT OTHER THAN BY ITS ORIGINAL CLIENT OF FOLLOWING AECOMS EXPRESS AGREEMENT TO SUCH USE. AND ONLY FOR THE PURPOSES FOR WHICH IT WAS PREPARED AND PROVIDED.

**A**ECOM

60589004\_ES\_LSP\_020

VP37E: View north-west from the A14

OS Grid Reference: TL684671 568451 Easting: 267109 Northings: Eye Level: 1.6m

Direction of the View: Camera: Lens:

North-west Canon EOS 5D Mark III 50mm

Date: Time:

19/03/2021 14:34

Figure 10.61D VP37F: View north-west from the A14 Type 1 Visualisation

Winter View

FOR DCO SUBMISSION

SUNNICA LTD

Figure 10.62A VP38: View north from The Limekilns FOR CONTEXT ONLY