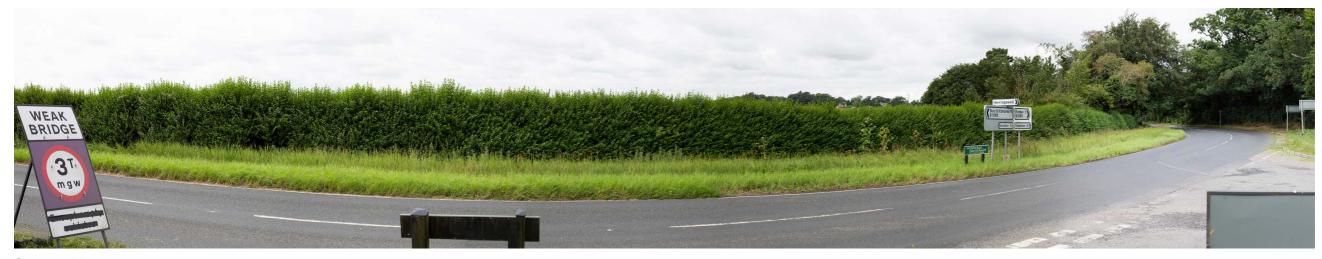

## Approximate extent of Sunnica West Site A

Winter View

Summer View

VP35A: View south-west from the B1085

OS Grid Reference: TL692682
Easting: 569240
Northings: 268293
Eye Level: 1.6m

Direction of the View: Camera: Lens: south-west Canon EOS 5D Mark III 50mm Date: Time: 17/03/2020 09:25 Purpose of Issue FOR DCO SUBMISSION

Client

SUNNICA LTD

Project Title

Drawing Title Figure 10.59A

VP35A: View south-west from the B1085

FOR CONTEXT ONLY

|                              | Checked<br>RH | Approved<br>JR | Date<br>07.05.2021 |
|------------------------------|---------------|----------------|--------------------|
| AECOM Internal P<br>60589004 | roject No.    | Scale @ A3     |                    |