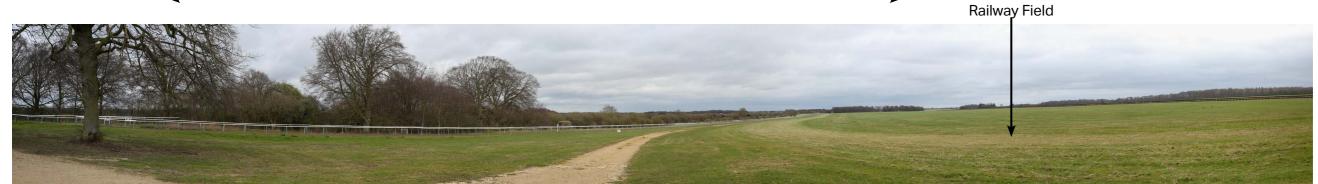

Approximate extent of Sunnica West Site A

Winter View

Purpose of Issue FOR DCO SUBMISSION

SUNNICA LTD

Figure 10.58C VP34A: View south-west from the B1085 FOR CONTEXT ONLY

| Drawn                      | Checked | Approved   | Date       |  |
|----------------------------|---------|------------|------------|--|
| EJ                         | RH      | JR         | 07.05.2021 |  |
| AECOM Internal Project No. |         | Scale @ A3 |            |  |
| 60589004                   |         |            |            |  |

**AECOM** 

60589004\_ES\_LSP\_020

VP34A: View south-west from the B1085

OS Grid Reference: TL674688 567483 Easting: 268850 Northings: Eye Level: 1.6m

Direction of the View: Camera: Lens:

south-west Canon EOS 5D Mark III 50mm

Date: Time:

19/03/2021 15:00

Figure 10.58D VP34A: View south-west from the B1085 Type 1 Visualisation